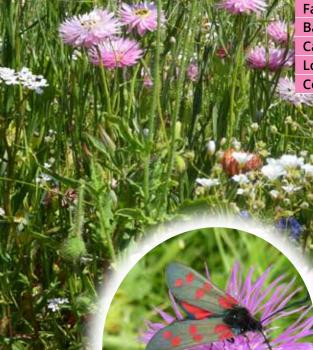

## **Carnival**

💰 Bumblebee Conservation

## **Carnival**

Designed to create a robust and attractive display in any park, public open space or golf course. This flower mixture will provide a dazzling annual display. Quick to establish with a long flowering period from eight weeks after sowing up until the first frosts.

Carnival colour palette

**Sowing Rate** 3-5g/m<sup>2</sup>