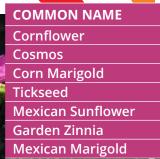

## Skyscraper

Light the sky with high impact taller growing species

MDLF.

Skyscraper

A taller growing mixture containing classics such as Cosmos and Zinnia. Created for areas where a larger or more open surrounding environment requires a taller growing mixture to deliver the same impact. The taller more robust nature of this mixture also provides fantastic shelter and a habitat for small mammals, invertebrates and pollinating insects.