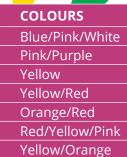

Skyscraper pack sizes: 1kg / 10kg bag

Skyscraper colour palette

Sowing Rate 3-5g/m<sup>2</sup>