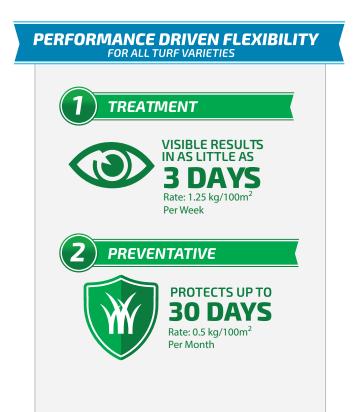

## **Benefits of Aqueduct Flex:**

- Provides rapid recovery of stressed turf with visible results in as little as 3 DAYS when used at the treatment rate
- Provides up to 30-DAY PROTECTION against the development of localized dry spot when applied on a monthly basis at the preventative rate
- Safe to use on all turf varieties and areas, including golf course greens, tees, fairways, athletic fields, and residential lawns
- Safe to use on ornamental gardens, landscapes, trees, and shrubs

- PROMOTE RAPID RECOVERY OF STRESSED TURF
- ♥ QUICKLY TREAT & ELIMINATE LOCALIZED DRY SPOT WITH VISIBLE RESULTS IN AS LITTLE AS 3 DAYS
- ✓ USAGE RATE: 1.25 kg/100 m²

- UP TO **30-DAY PROTECTION** AGAINST DEVELOPMENT OF LOCALIZED DRY SPOT
- SAFE FOR USE ON ANY TURF TYPE
- ✓ USAGE RATE: 0.5 kg/100 m²
- ONE BAG COVERS UP TO 1 ACRE