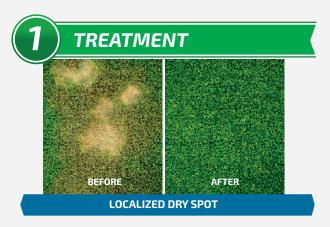

## **Benefits of Aqueduct Flex:**

- Provides rapid recovery of stressed turf with visible results in as little as 3 DAYS when used at the treatment rate
- Provides up to 30-DAY PROTECTION against the development of localized dry spot when applied on a monthly basis at the preventative rate
- Safe to use on all turf varieties and areas, including golf course greens, tees, fairways, athletic fields, and residential lawns
- Safe to use on ornamental gardens, landscapes, trees, and shrubs

- PROMOTE RAPID RECOVERY OF STRESSED TURF
- ♥ QUICKLY TREAT & ELIMINATE LOCALIZED DRY SPOT WITH VISIBLE RESULTS IN AS LITTLE AS 3 DAYS
- ✓ USAGE RATE: 1.25 kg/100 m²

- UP TO **30-DAY PROTECTION** AGAINST DEVELOPMENT OF LOCALIZED DRY SPOT
- SAFE FOR USE ON ANY TURF TYPE
- ✓ USAGE RATE: 0.5 kg/100 m²
- ONE BAG COVERS UP TO 1 ACRE