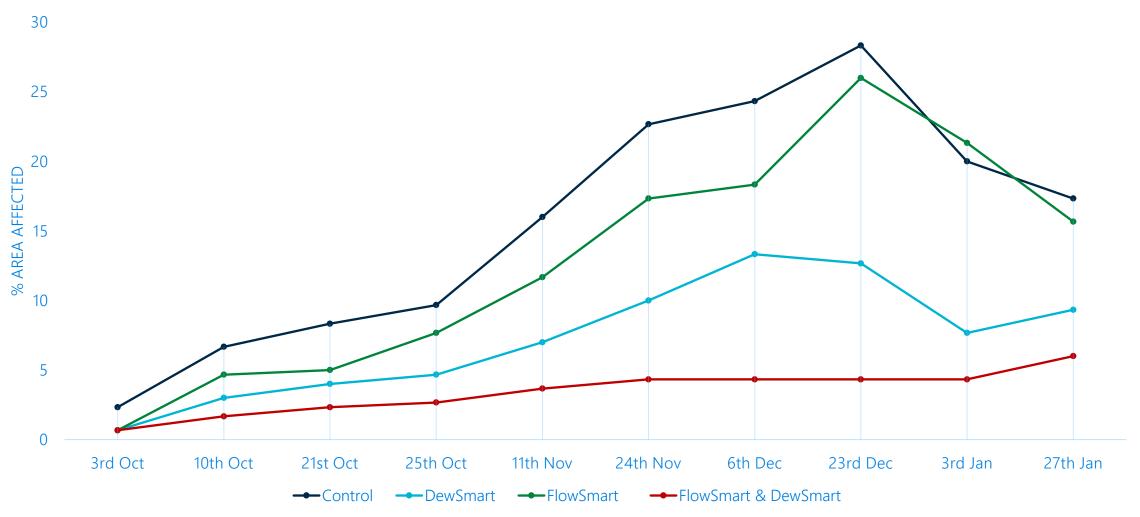

#### **Trials**

26 days after treatment (26DAT)

Our trials have shown that H2Pro DewSmart can significantly contribute to disease suppression as part of autumn integrated disease management programmes.

#### **STRI Surfactant Trial 2016**