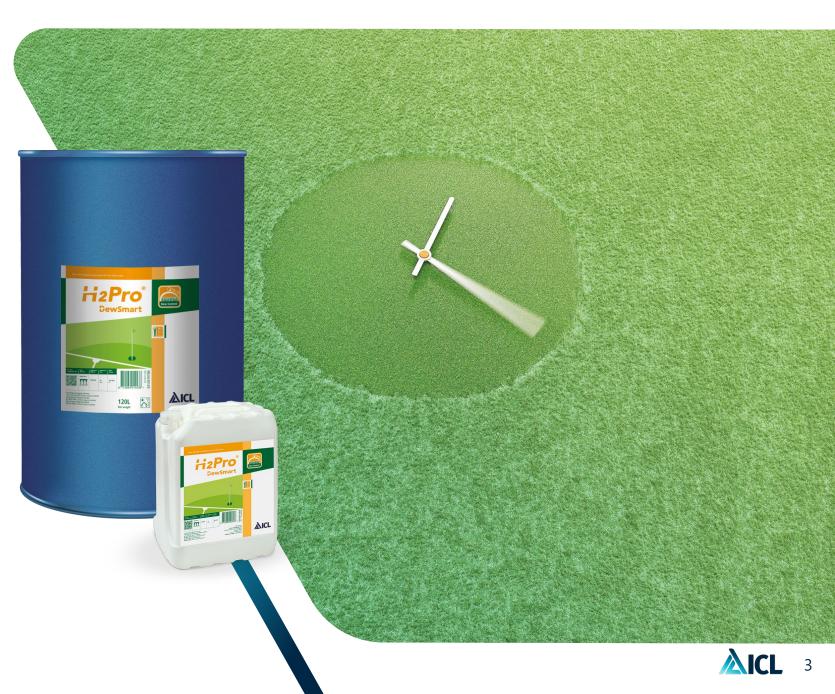

# Hi2Pro®

**AICL** 

Designed to prevent or reduce the formation of dew on the grass leaf, giving round the clock dew prevention during the period of activity.

Hi2Pro<sup>®</sup>
DewSmart

# Hi2Pro® DewSmart

3-4 weeks dew suppression under optimal conditions

Reduces the need for time spent on physical dew removal

Turf Rewards

**AICL** 

Designed to prevent or reduce the formation of dew on the grass leaf, giving round the clock dew prevention during the period of activity.

Hi2Pro<sup>®</sup>
DewSmart