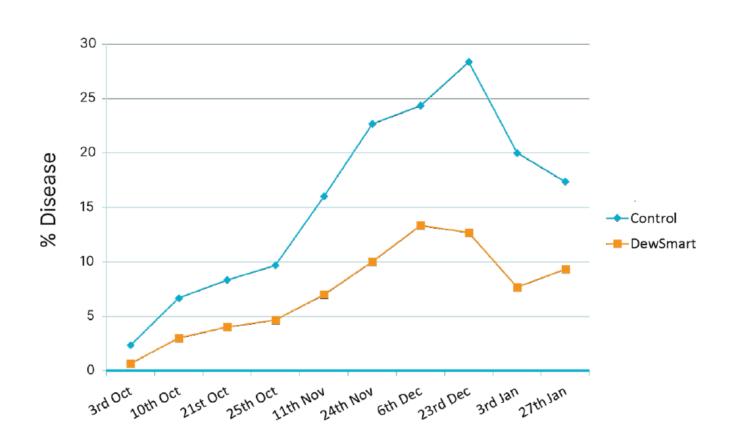

#### **Trials**

26 days after treatment (26DAT)

Our trials have shown that H2Pro DewSmart can significantly contribute to disease suppression as part of autumn integrated disease management programmes.

#### **STRI Surfactant Trial 2016**