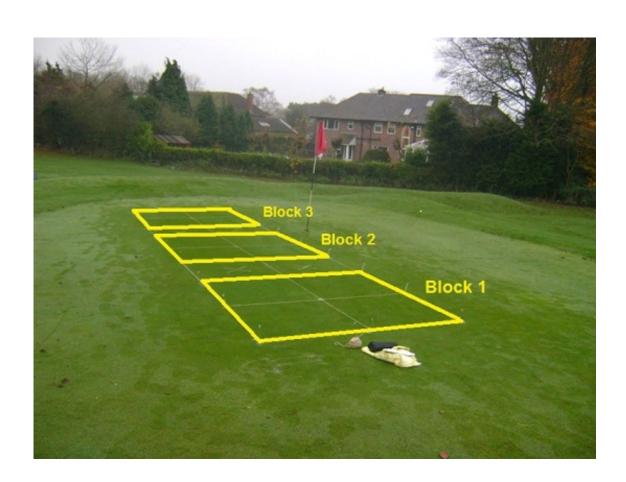

#### **Treatments**

| 3 | 4 |
|---|---|
| 1 | 2 |

1 = Dew Dispersant standard

2 = Dew Dispersant 75% water

3 = H2Pro Conserve

4 = Control

Top Green Block 1 – 8DAT