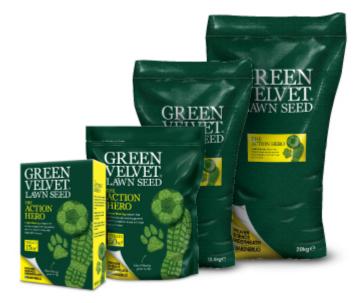

# THE ACTION HERO

A hard wearing grass seed mixture that contains tough wearing grasses which is ideal for playing

## THE ACTION HERO

### **PACK SIZES**

525g carton 15m<sup>2</sup> 1.75 pouch 50m<sup>2</sup> 10kg 20kg