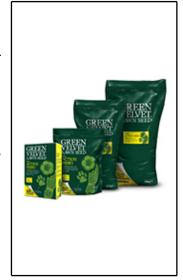

# THE ACTION HERO

A hard wearing grass seed mixture that contains tough wearing grasses which is ideal for playing

## THE ACTION HERO

### **PACK SIZES**

525g carton 15m<sup>2</sup> 1.75 pouch 50m<sup>2</sup> 10kg 20kg