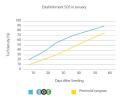

Barenbrug research shows the advantages of using a hard-wearing diploid perennial ryegrass, rather than a tetraploid alternative, as a partner to annual ryegrasses for winter grass seed mixtures.

In recent trials - overseeded in January at a soil temperature of  $6.2\,^{\circ}\text{C}$  - SOS was shown to establish and restore a sward faster than a perennial ryegrass, recovering from 20% to more than 60% within a month (see graph below).

Figure 1