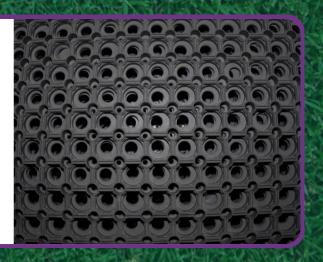

## Field Mat (Rubber Grass Mat) 1 m x 1.5 m x 23 mm

The Rubber Grass Mat is an easy to install mat mde from natural recycled rubber, perfect for discreet soil retention and erosion control whilst also providing safety and added traction on steep paths. The moulded anti-slip cellular structure allows grass to penetrate, establishing a firm bond to the ground. Grass can easily mown once established, effectively hiding the mat.

## **Features and Benefits**

- Natural rubber matting for discreet soil retention and erosion control in outdoor spaces. Plus, the perfect safety solution for walkways where hard-wearing anti-slip ground protection is required.
- Moulded anti-slip cellular structure allows grass to penetrate, establishing a firm bond to the ground and effectively hiding the mat. Grass can easily be cut with a conventional mower once the grass has established.
- Provides safety and traction on walkways and steep paths.
- Simple and economical installation.
- Certified to EN 1177:2018 for Critical Fall Height 23mm mat only. Full test report available on request.
- Ideal for construction site walkways, golf courses, playgrounds and all outdoor spaces where anti-slip ground protection is needed.
- Excellent slip resistance to level 3.