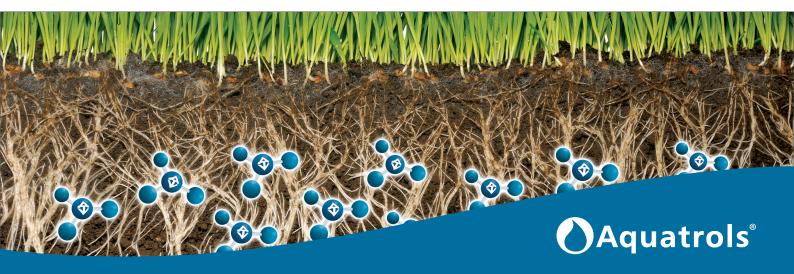

The proven soil surfactants in Zipline break surface tension and optimise the moisture deep down into the soil profile. Once in place, the AquaVita™ Technology helps to maximise turf quality by enhancing the availability and retention of both applied and existing nutritional elements.

The AquaVita mineral solution bio-extract promotes nutrient assimilation in the soil, while the soil is hydrated with a combination of linear and etherified block copolymer surfactants suspending those nutrients which nurture the plant.