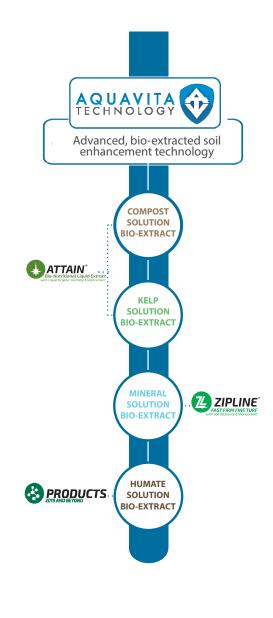

## BALANCED HYDRATION AND SOIL RESOURCE ENHANCEMENT FOR FAST, FIRM, FINE TURF

AquaVita Technology is a platform of proprietary technologies, resulting from an advanced bio-extraction process and designed to aid turf care professionals in optimising turf health. Each adaptation of the AquaVita<sup>TM</sup> Technology is specifically developed and paired with a unique blend of proven soil surfactant chemistry to address the specific needs of the targeted turf area.

The AquaVita mineral solution bio-extract promotes nutrient assimilation in the soil, while the soil is hydrated with a combination of linear and etherified block copolymer surfactants suspending those nutrients which nurture the plant.