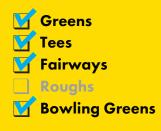

# Golf greens, tees, fairways, bowling greens

- Contains 30% Barolympic which has an outstanding mean score of 8.6\*
- Excellent combination of three fine fescue varieties.

### **USAGE**

Overseeding and construction of fine turf with moderate wear; golf and bowling greens; tees and fairways