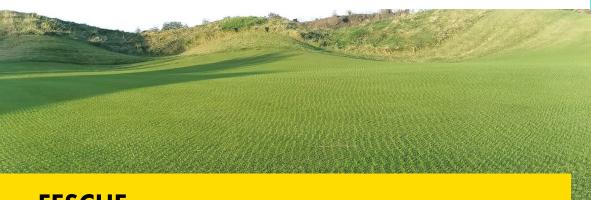

# **FESCUE**

Photo supplied by @jobber316

# Golf greens, tees, fairways, bowling greens, roughs

- 60% slender creeping red fescue & 40% Chewings red fescue
- Features three new top-rated cultivars in 2024
- Ideal for free-draining, sandy links greens
- Superb all-round disease tolerance, particularly Dollar Spot and Microdochium