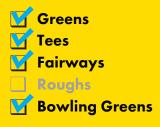

# Golf greens, tees, fairways, bowling greens, roughs

- 60% slender creeping red fescue & 40% Chewings red fescue
- Features three new top-rated cultivars in 2024
- Ideal for free-draining, sandy links greens
- Superb all-round disease tolerance, particularly Dollar Spot and Microdochium

#### **USAGE:**

Construction and overseeding of free-draining fine-turf areas. Golf and bowling greens; tees and fairways.