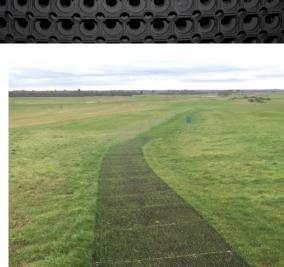

## Field Mat (Rubber Grass Mat) 1 m x 1.5 m x 23mm

This high quality rubber moulded mat measures 1 m x 1.5 m x 23 mm and is ideal for outdoor ground cover. It's resistant to all weather conditions and is maintenance free.

### Suitable for us in:

General ground stabilisation, used in muddy areas Safety use in children's play areas, mats are tested for critical fall height (CFH) 3.1m Horse and animal washdown areas.