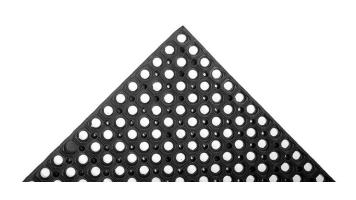

## Field Mat (Rubber Grass Mat) 1 m x 1.5 m x 23mm

This high quality rubber moulded mat measures 1 m x 1.5 m x 23 mm and is ideal for outdoor ground cover. It's resistant to all weather conditions and is maintenance free.

### Suitable for us in:

General ground stabilisation, used in muddy areas Safety use in children's play areas, mats are tested for critical fall height (CFH) 3.1m Horse and animal washdown areas.

# **Specifications**

Size 1 m x 1.5 m

Thickness 23mm

Weight 14 kg

Fixings will be required to join these together and also fix into the ground

Grass Pegs for Field Mat Grass Peg Ties (pk/100)