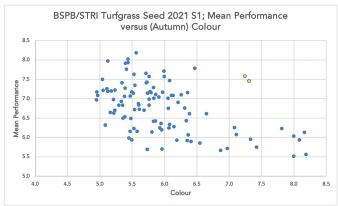

Graph showing performance versus colour of all perennial ryegrasses listed in the BSPB/STRI booklet. *Barcristalla* and *Barcrlando* (yellow) show the best compromise between these two traits.