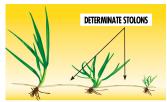

### **FEATURES & BENEFITS:**

The unique component of RPR Golf is Barlibro, a Regenerating Perennial Ryegrass (RPR).

RPR is a group of cultivars bred from Barenbrug's grass breeding stations that delivers unparalleled recovery from wear and naturally self-regenerating growth habit. It produces determinate stolons (a stem that grows along the ground surface as it establishes and grows as shown in Fig 1), resulting in solid ground cover and unparalleled capacity for recovery after and during wear.

Figure 1

\*\*\*

Shoot density

Low maintenance

食食食

Photographs of a 15 month old Barlibro plant grown from a single seed

Figure 1 - Schematic diagram of determinate stolons in RPR.