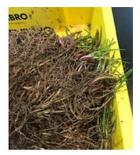

### **FEATURES & BENEFITS:**

The unique component of RPR Golf is Barlibro, a Regenerating Perennial Ryegrass (RPR).

RPR is a group of cultivars bred from Barenbrug's grass breeding stations that delivers unparalleled recovery from wear and naturally self-regenerating growth habit. It produces determinate stolons (a stem that grows along the ground surface as it establishes and grows as shown in Fig 1), resulting in solid ground cover and unparalleled capacity for recovery after and during wear.

\*\*\*

Shoot density

Low maintenance

食食食

Photographs of a 15 month old Barlibro plant grown from a single seed

Figure 1 - Schematic diagram of determinate stolons in RPR.