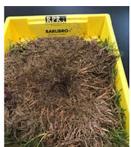

### **FEATURES & BENEFITS:**

The unique component of RPR Golf is Barlibro, a Regenerating Perennial Ryegrass (RPR).

RPR is a group of cultivars bred from Barenbrug's grass breeding stations that delivers unparalleled recovery from wear and naturally self-regenerating growth habit. It produces determinate stolons (a stem that grows along the ground surface as it establishes and grows as shown in Fig 1), resulting in solid ground cover and unparalleled capacity for recovery after and during wear.

\*\*\*

Shoot density

Low maintenance

食食食

Photographs of a 15 month old Barlibro plant grown from a single seed

Figure 1 - Schematic diagram of determinate stolons in RPR.