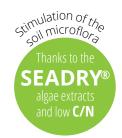

#### This expertise gave rise to SEADRY® (SEAweed DRY extracts):

Dehydrated algae extracts, rich in nutrients which can be metabolised by the soil microflora.

- ► Stimulation of the soil's biological activity
- ► Supply of nutrients for the rhizosphere

Due to their unique ingredients, particularly marine sulphated polysaccharides (MSP®), SEADRY® algae extracts encourage the development of the soil microflora and the root system.

Stimulating the microbial life of the soil increases the availability of nutrient elements for the plant, and encourages the development of the root system thus making the turf more resistant to environmental stresses (trampling, hydric stress, etc.).