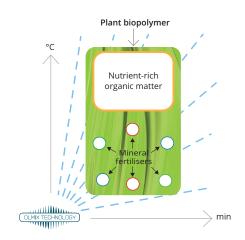

#### What is XSER® technology?

 $\mathbf{XSER}^{\$}$  is a contraction of « comple**X** for  $\mathbf{SE}$ quential  $\mathbf{R}$ ealease ».

Patented XSER® technology combines mineral fertiliser forms with variable kinetics of action with an organic substrate, aided by a plant polymer.

The complex created in this way prevents the fertiliser from leaching and ensures that the plant is provided with a successive sequence of nutritional elements.

#### What are the benefits of XSER® technology?

- ► Sequential release of all the fertilising elements
- ► Reduction of fertiliser losses through leaching
- ▶ Better valorisation of fertilising units
- ▶ Plant-based complexing agent respectful of the soil microflora and the environment
- ▶ Stimulation of biological activity by easily mineralizable organic input
- ▶ Optimisation of nitrogen-based nutrition in an ammoniacal form encouraging cell division rather than elongation