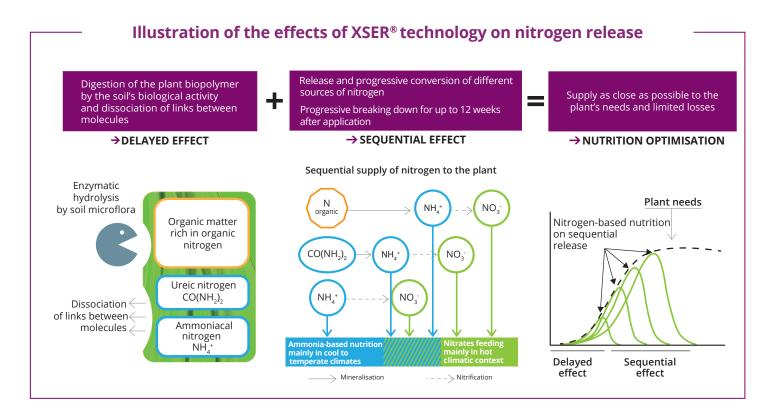

#### What is XSER® technology?

 $\mathbf{XSER}^{\$}$  is a contraction of « comple**X** for  $\mathbf{SE}$ quential  $\mathbf{R}$ ealease ».

Patented XSER® technology combines mineral fertiliser forms with variable kinetics of action with an organic substrate, aided by a plant polymer.

The complex created in this way prevents the fertiliser from leaching and ensures that the plant is provided with a successive sequence of nutritional elements.

#### What are the benefits of XSER® technology?

- ► Sequential release of all the fertilising elements
- ► Reduction of fertiliser losses through leaching
- ▶ Better valorisation of fertilising units
- ▶ Plant-based complexing agent respectful of the soil microflora and the environment
- ▶ Stimulation of biological activity by easily mineralizable organic input
- ▶ Optimisation of nitrogen-based nutrition in an ammoniacal form encouraging cell division rather than elongation