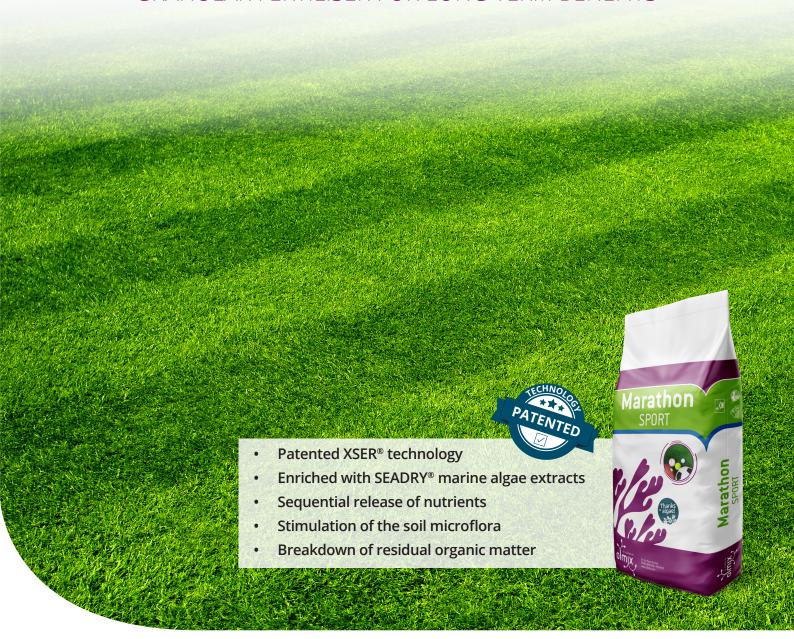

## Marathon ALGAE

SPORT 16-4-8

SEQUENTIAL RELEASE ORGANO MINERAL GRANULAR FERTILISER FOR LONG TERM BENEFITS

Distributor in UK

### Marathon ALGAE SPORT

#### THE BENCHMARK FOR SPORTS TURF AND GREEN SPACES!

Benefiting from patented XSER® technology, and enriched with SEADRY® marine algae extracts, the **Marathon** ALGAE SPORT has been specially designed to meet the needs of the most demanding sports turf:

▶ Marathon ALGAE SPORT gradually releases the nutrients needed for the grass to grow while stimulating the soil's bacterial activity thus avoiding the accumulation of undecomposed organic matters.

▶ Marathon ALGAE SPORT contains SEADRY® algae extracts rich in marine sulphated polysaccharides beneficial for the satisfactory functioning of the soil microflora.