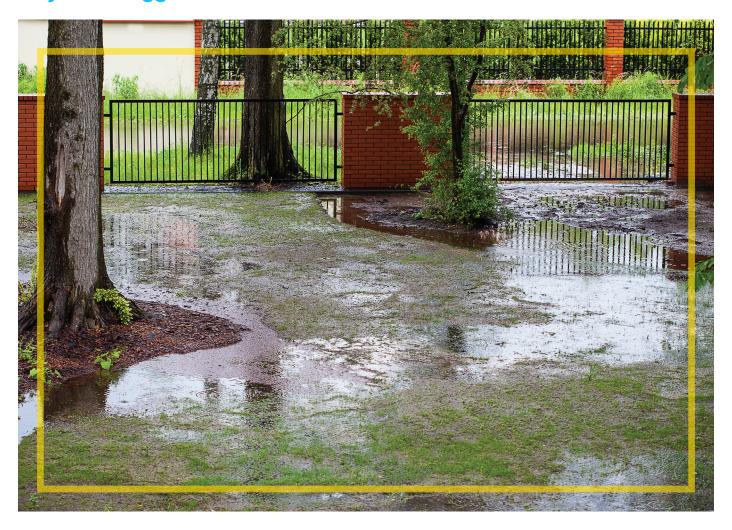

## Flood prone areas and waterlogged soils

Formulated for areas that are prone to periods of short-term flooding and seasonal waterlogging.

- Ideal for Sustainable Drainage Systems (SuDS)
- Tolerant of extended periods of waterlogging
- Deep-rooting to stabilise soil
- Suitable for areas that are dry through summer and wet through winter
- Able to recover from short periods of flooding