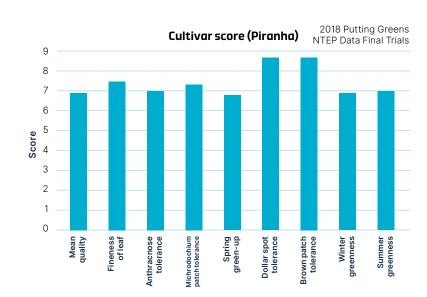

# Tolerant to all major turf diseases

Piranha is a new creeping bent grass, from the same stable as Riptide.

Piranha offers earlier spring green up, producing a darker green colour as well as excellent tolerance to Anthracnose, Dollar spot and Brown patch disease.

## **Cultivars and performance**

Piranha Creeping bent

100%