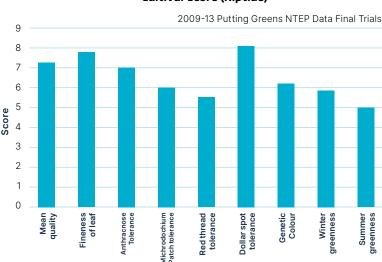

# **Cultivars and performance**

Riptide Creeping bent

100%

### Cultivar score (Riptide)