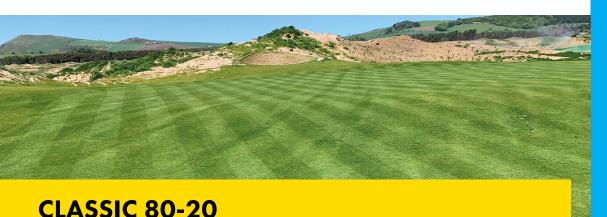

# Golf greens, bowling greens

- 80:20 fescue:bent remains the preferred option in independent trials for seeding out new golf greens
- Combination of high shoot density and disease tolerance assists in out-competing Poa annua

#### MIXTURE:

80% red fescue 20% browntop bentgrass

#### **USAGE**

Construction of free-draining fine-turf areas; golf and bowling greens