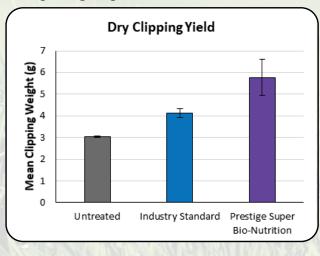

#### **Field Trial Data**

A replicated field trial has also been carried out to assess the performance of Prestige Super Bio-Nutrition on a golf green. Strips of turf 2 metres in length were measured out on a links course golf green, before applying both Prestige Super Bio-Nutrition and an industry standard bio-nutrition product. The trial was designed to allow a hand-mower to be passed over each strip at the end of a 2 month late-spring/early-summer period. The clippings taken off by the mower could then be dried and weighed, giving an accurate estimate of

biomass production and sward density, both of which are crucial for stress tolerance and recovery. The results of the trial showed that Prestige Super Bio-Nutrition significantly increased clipping yield in a mixed sward, indicating a denser and healthier turf surface.