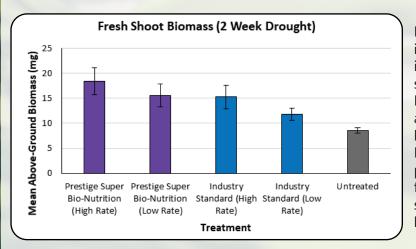

#### **Grow Room Trial Data**

In a grow room study conducted in 2021, individual turfgrass plants were grown in inert dune sand to isolate the impacts of soil applied treatments. The performance of Prestige Super Bio-Nutrition was compared to an industry standard bio-nutrition product, in both optimal and drought stress conditions. By assessing above-ground biomass production, the researchers were able to find that Prestige Super Bio-Nutrition could significantly improve plant development in both optimal and stressful conditions.