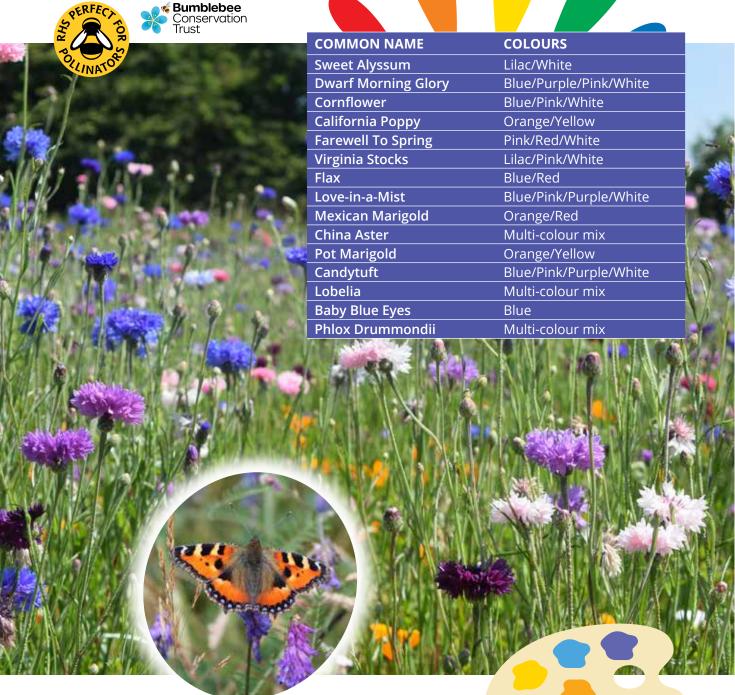

Floral Carpet pack sizes: 1kg / 10kg bag

Floral Carpet colour palette

Sowing Rate 3-5g/m<sup>2</sup>

MDLF.