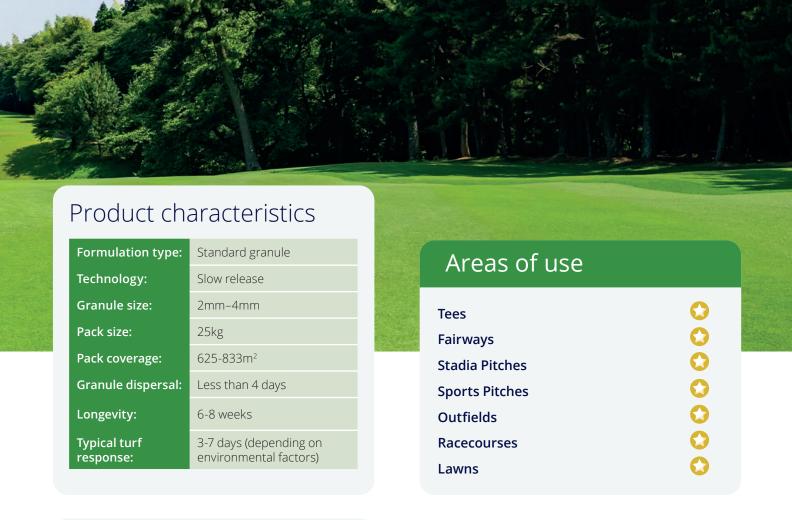

carbon to the soil/rootzone.

### **Application notes**

- Apply to dry foliage
- Water in if no rain falls within 1-2 days after application
- ✓ Irrigation or rainfall will assist dispersion and minimize risk on close mown surfaces
- Avoid applications during frosty or drought conditions
- Delay cutting or grooming for 2 days after application to allow product dispersal
- Product contains iron so if spilt on pavement, concrete or decorative surfaces brush off immediately as there is risk of staining



### Benefits

- Ideal through main growth periods of the season
- High nitrogen levels for sustained growth
- Combination of ammonium, urea and organic nitrogen sources
- Polyhalite mineral included to supply CaO, MgO & K for healthy growth
- Organic component supplies carbon to the soil



### Application information

Application rate:

30-40g/m<sup>2</sup>

## Gronamic Sport High N

#### **Product name**

oxide analysis (elemental analysis)

Gronamic Sport High N

16-3-6 +2MgO + 2CaO +0.5Fe (16-1.3-5 +1.2Mg +1.4Ca +Fe)

#### **Product notes**

Balanced mineral and organic nutrients provide available and slow release nutrition.

#### Recommended period of use















# Spreader settings

| SR-2000 and Accupro 2000 spreader |              |              |             |             |
|-----------------------------------|--------------|--------------|-------------|-------------|
| Rate                              | Cone setting | Spread width | Single pass | Double pass |
| 30g/m <sup>2</sup>                | 6            | 4.0m         | V 1/2       | 0           |
|