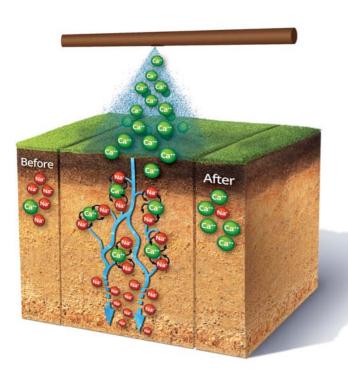

# Hi2Pro<sup>®</sup> SaltSmart

H<sub>2</sub>Pro penetrant surfactant plus Calcium macro-polymer.

Designed to move water and exchange cations thus reducing impact of salt on turf. Allows water to penetrate, dissolve salts and flush salts below the rooting level or out into the drainage system.

# **Key Points**

Salt levels can build up in a sports turf rootzone for a number of reasons:

- Sea spray (links courses)
- Irrigation with reclaimed water
- Poor quality groundwater for irrigation
- High evaporation, low rainfall
- Low CEC sand-based rootzones that have limited buffering against salt influx