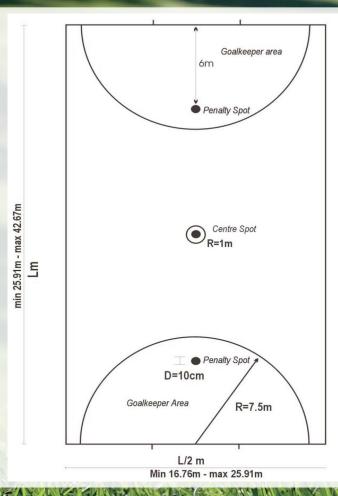

### **Pitch Measurement**

RECOMMENDED PITCH SIZE OF 36M (39.37YDS) LONG BY 18M (19.68YDS) WIDE, WHERE POSSIBLE.

THE PITCH SHOULD REMAIN RECTANGULAR WITH THE LENGTH EXCEEDING THE BREADTH, THE RATIO BEING 2:1.

## **Penalty Spot**

MEASURED 6M (6.56YDS) FROM THE MIDPOINT OF THE GOAL LINE.

## **Centre Spot**

CENTRE OF THE PITCH. RADIUS OF 1M (1YD).

## Goalkeeper's Area

MEASURED FROM THE CENTRE OF THE GOAL FORMING A SEMICIRCLE AT A RADIUS OF 7.5M (8.2YDS).