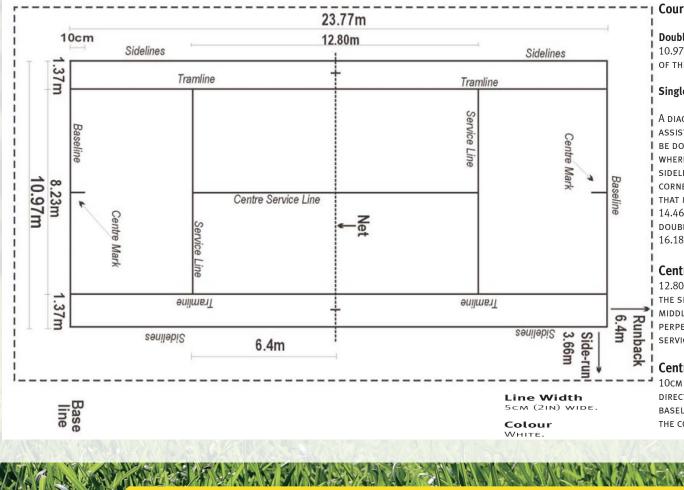

#### I Court Measurement

**Doubles:** 23.77m (78ft) long by 10.97m (36ft), including the width of the lines.

#### Singles: As ABOVE.

A diagonal check measurement to assist in setting out courts can be done. It is taken from the point where the net and the outside sideline intersect to the opposite corner of the court. For singles that measurement would be 14.46m (15.81yds) and for a doubles court would measure 16.18m (17.69yds).

#### Centre Service Line

12.80m (14yds) long. Parallel to the sidelines directly in the middle of the court and meets perpendicular at the service lines.

#### **Centre Mark**

10cm (3.9in) long marked directly in the middle of the baselines at both ends of the court.

www.collier-turf-care.co.uk

#### Service Line

6.4m (7yds) from the centre of the court and 8.23m long, on either side of the Centre Service Line.

#### Tramlines

1.37m (1.5yds) from the outside edge of the sidelines on either side of the court.

#### **Run-Back and Side-Run**

Recommended 6.4m (7yds) maximum/5.49m (6yds) minimum, and 3.66m (4yds) maximum/3.05m (3.4yds) minimum, respectively.

#### Net

0.914m (3ft) high and 12.8m (42ft) long. Placed in the centre of the court dividing the court equally into two sides.

COURT DIVIDING THE COURT EQUA INTO TWO SIDES.