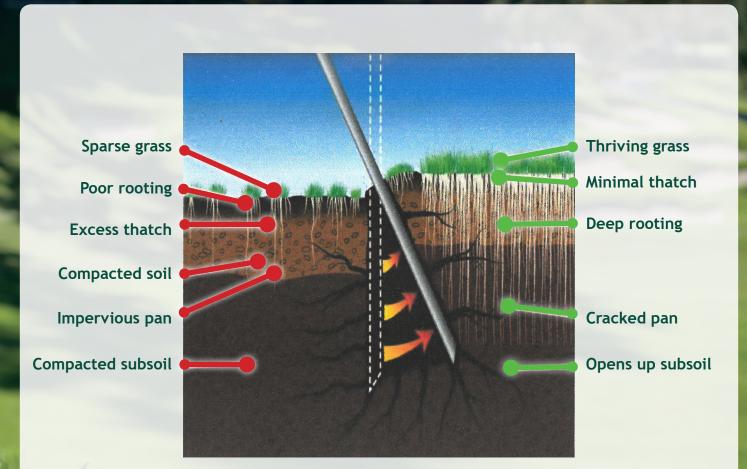

## The benefits of Fine Turf Aeration

To maintain quality sports surfaces, regular aeration is essential. Roots live in air!

Aerations create strong, healthy roots which penetrate deeper and ultimately create a healthy plant and sward. Aeration benefits surface drainage/water movement, which helps create an environment where beneficial bacteria thrive.

Hollow coring removes a percentage of the surface area (actual percentage depends on size of hollow core) reducing compaction, removing thatch and then allowing the hole to be filled with a new rootzone.