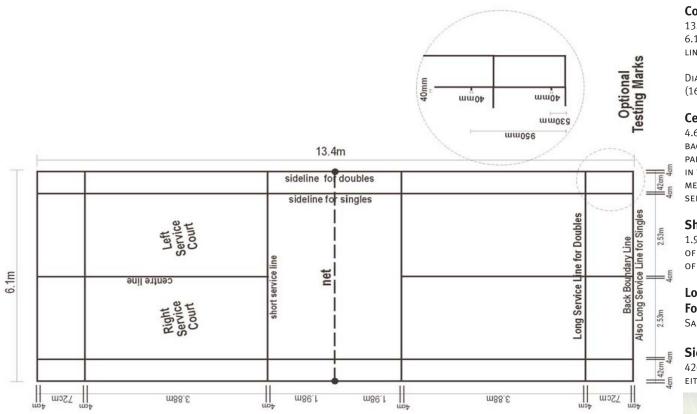

## **Badminton Line Markings**

#### **Court Measurement**

13.4m long (14.65yds) by 6.1m (6.67yds) wide including line widths.

Diagonal length: 14.72m (16.10yds)

#### **Centre Line**

4.64m (5.03yds) long, from the back boundary line, running parallel to the sidelines directly in the middle of the court and meet perpendicular at the short service lines.

#### Short Service Line

1.98 (2.17yds) from the centre of the court, on either side of the court.

#### Long Service Line For Singles

SAME AS BACK BOUNDARY LINES.

#### **Sidelines For Singles** 42cm (16.54in) from sidelines on either side of the court.

#### **Optional Testing Marks**

To show the zone in which a shuttle of correct page lands when tested, an additional four marks 4cm (1.57in) by 4cm (1.57in) May be made inside each sideline for single of right service court, 53cm (20.87in) and 95cm (38.98in) FROM BACK BOUNDARY LINE.

The width of these marks shall be within the measurement given ie. The marks will be from 53cm (20.87in) to 57cm (22.44in) and from 95mm (37.4in) to 99cm (38.98in) from outside boundary line.

Line Width