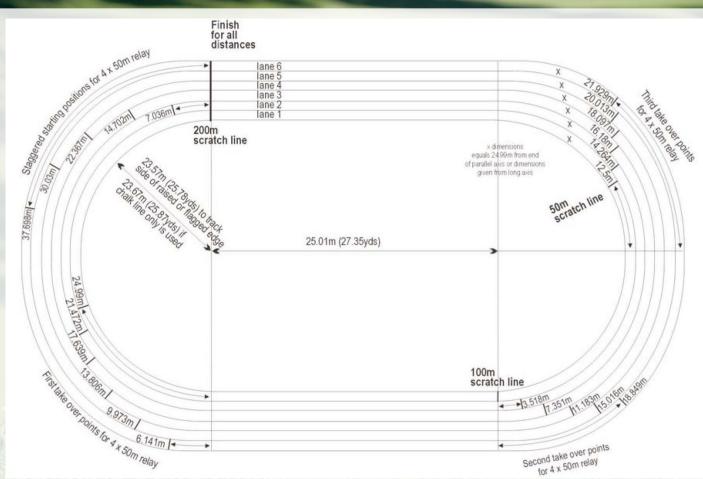

# **200m Track Markings**

## Track Length

BASED ON PARALLELS OF 25.01M (27.35YDS) AND A RADIUS OF 23.87 (26.1YDS), MARKING THE TWO TURNS. THE MEASUREMENT IS TAKEN 30CM (11.81IN) FROM THE INNER EDGE FOR LANE 1 IF THERE IS A RAISED BORDER OR 20CM (7.87IN) IF THERE IS NO BORDER. ALL OTHER LANE DISTANCES ARE MEASURED 20CM (7.87IN) FROM WHITE LINE.

#### **Lane Widths**

1.22 (1.33 YDS) WIDE AND NO MORE THAN 1.25M (1.37 YDS). WHEN THE INNER EDGE IS A CHALK LINE: LANE 1 MEASURES 1.12M (1.22YDS). THE MEASUREMENT BEING TAKEN FROM THE OUTSIDE EDGE OF ONE MARKING LINE TO THE OUTSIDE EDGE OF THE NEXT LINE, GOING OUTWARDS FROM THE TRACK SIDE OF THE INNER KERB. ALL SEMICIRCULAR CURVES WILL BE EQUAL.

## Staggers

LANES 2-8 MEASUREMENTS ARE TAKEN ALONG A 20CM (7.87IN) LINE FROM INSIDE EDGE OF EACH LANE.