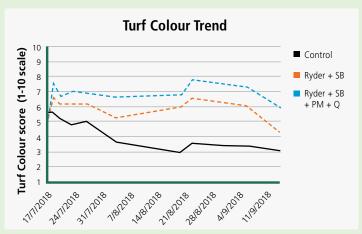

## 'The Fortnightly' Tank-mix Trial

(Note: treatments applied on 17/7/2018, 3/8/2018, 20/8/2018)