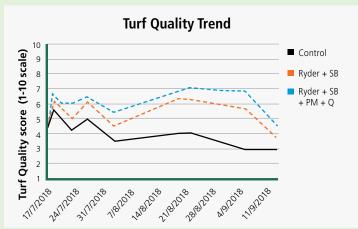

## 'The Fortnightly' Tank-mix Trial

(Note: treatments applied on 17/7/2018, 3/8/2018, 20/8/2018)