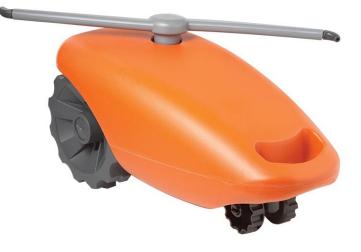

## **Pope Water Tractor**

This small lightweight simple to use sprinkler is ideal for use on lawns, cricket squares and bowling greens. Save time having to constantly move static sprinklers with this cost effective easy to operate product.

## **Features:**

- Runs from ½" Hose (12.5mm).
- Covers up to 10m diameter.
- Will travel along up to 30m of hose.
- Waters any shape garden in one application.
- Lay out the hose where you want and the
- Water tractor will follow it.
- Shut off valve stops water automatically.
- Nozzles adjust for variable area coverage.
- Large droplet size for deep watering.
- Robust construction.
- A cost effective way to water gardens,
- Cricket squares, bowling greens etc.